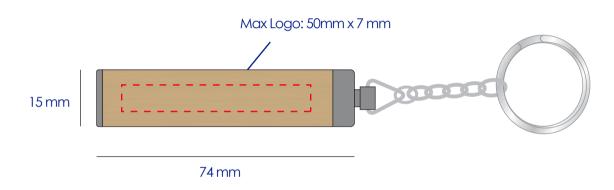

### **Product Colour**

Natural

Bamboo Torch
74 mm x 15 mm
Branding Method: Laser Engraved

## **Logo Size**